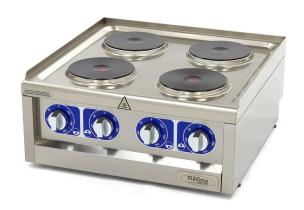

## 600 SERIES COOKER

MODEL: 40 X 60 CM - ELECTRIC

Packaging Material Carton Box with Foam

 HS Customs Code
 8419818090

 EAN Code
 8719632123200

 Article Number
 09391530

Powerful cooker with four burners

Perfect for professional use

Cast iron hot plates

Overheat protection by safety switch

Temperature control between 90°C - 450°C

Temperature control in 6 levels Very durable construction

Extra strength because of deep drawn monoblock

Compact size for easy placement

Easy to clean

- 🔟 HIGH QUALITY / LOW PRICES
- 24 / 7 SUPPORT & SERVICE
- **☑** IMMEDIATELY AVAILABLE FROM STOCK
- TECHNICAL DEPARTMENT & WARRANT
- EXCELLENT CUSTOMER SATISFACTION