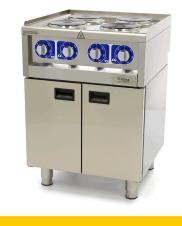

Designed for maximum power combustion and efficiency

Cast iron hot plates

Easy to combine with a 600 series chassis