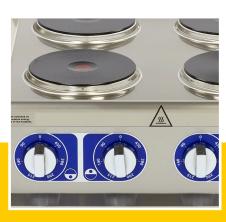

Temperature control between 90°C - 450°C

Temperature control in 6 levels Very durable construction

Extra strength because of deep drawn monoblock

Compact size for easy placement

Easy to clean

- 🔟 HIGH QUALITY / LOW PRICES
- 24 / 7 SUPPORT & SERVICE
- **☑** IMMEDIATELY AVAILABLE FROM STOCK
- TECHNICAL DEPARTMENT & WARRANT
- EXCELLENT CUSTOMER SATISFACTION