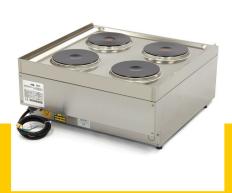

Packaging Material Carton Box with Foam

 HS Customs Code
 8419818090

 EAN Code
 8719632123200

 Article Number
 09391530

Powerful cooker with four burners

Perfect for professional use

Cast iron hot plates

Overheat protection by safety switch

Designed for maximum power combustion and efficiency

Cast iron hot plates

Easy to combine with a 600 series chassis