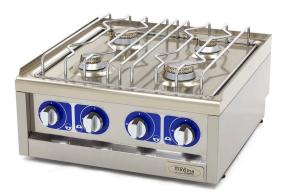

## **600 SERIES** COOKER

MODEL: 40 X 60 CM - GAS

x D600 mm x D740 mm 94

Powerful cooker for professional use Stainless steel carrying brackets Chrome plated burners Flame failure safety devices on all open burners Very durable construction Compact size for easy placement Easy to clean and maintain