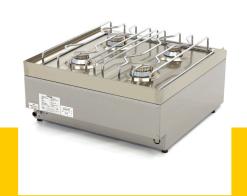

## **600 SERIES** COOKER

MODEL: 40 X 60 CM - GAS

x D600 mm x D740 mm 94

Powerful cooker for professional use Stainless steel carrying brackets Chrome plated burners Flame failure safety devices on all open burners Very durable construction Compact size for easy placement Easy to clean and maintain