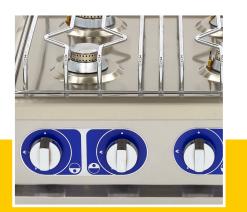

x D600 mm x D740 mm 94

Powerful cooker for professional use Stainless steel carrying brackets Chrome plated burners Flame failure safety devices on all open burners Very durable construction Compact size for easy placement Easy to clean and maintain