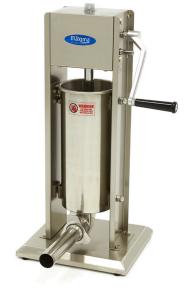

Solid, professional sausage filler.
Filling capacity of up to 5L
Stainless steel housing and base plate
Stainless steel cylinder, shaft and pressing plate
Stainless steel screw ring and filling tubes
Stainless steel nuts, bolts and screws
Pressing plate with hole for venting
Pressing plate perfectly sealed with seal
Output section can be removed at once
2 speeds for perfect dosing
Stands on four rubber feet
Easy to clean

## SAUSAGE FILLER

MODEL: VERTICAL SS 5L

Power Connection

Nett Weight 10.0 Kg Gross Weight 11.0 Kg

Machine DimensionsH690 x W340 x D300 mmPackaging DimensionsH290 x W680 x D320 mm

Packaging Volume 0.06 CBM

Packaging Material Carton Box with Foam