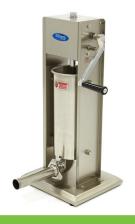

Solid, professional sausage filler.
Filling capacity of up to 5L
Stainless steel housing and base plate
Stainless steel cylinder, shaft and pressing plate
Stainless steel screw ring and filling tubes
Stainless steel nuts, bolts and screws
Pressing plate with hole for venting
Pressing plate perfectly sealed with seal
Output section can be removed at once
2 speeds for perfect dosing
Stands on four rubber feet
Easy to clean

Completely made of stainless stee

Easy to disassemble and clean