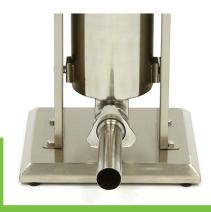

DEPARTMENT & WARRANT\

arpropto Excellent customer satisfaction arphi  $\epsilon$ 



Solid, professional sausage filler.
Filling capacity of up to 5L
Stainless steel housing and base plate
Stainless steel cylinder, shaft and pressing plate
Stainless steel screw ring and filling tubes
Stainless steel nuts, bolts and screws
Pressing plate with hole for venting
Pressing plate perfectly sealed with seal
Output section can be removed at once
2 speeds for perfect dosing
Stands on four rubber feet
Easy to clean

Cylinder dimensions: Ø140 x 320 mm Diameter output cylinder: Ø50 mm

## Standard included:

Stainless steel filling tube Ø16 mm Stainless steel filling tube Ø22 mm Stainless steel filling tube Ø32 mm Stainless steel filling tube Ø38 mm



Professional sausage filler for commercial use



Completely made of stainless stee



Easy to disassemble and clean