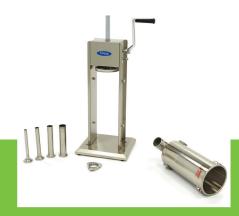

## Standard included:

Stainless steel filling tube Ø16 mm Stainless steel filling tube Ø22 mm Stainless steel filling tube Ø32 mm Stainless steel filling tube Ø38 mm

Professional sausage filler for commercial use