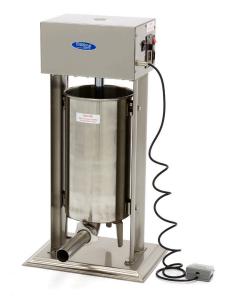

EXCELLENT CUSTOMER SATISFACTION

Solid, commercial automatic sausage filler. Filling capacity of up to 15L

Stainless steel housing and base plate

Stainless steel cylinder, shaft and pressing plate

Stainless steel screw ring and filling tubes Stainless steel nuts, bolts and screws

Pressing plate with hole for venting

Pressing plate perfectly sealed with rubber gasket

Output section can be removed at once

10 speeds for perfect dosing Stands on four rubber feet

Easy to clean

Cylinder dimensions: Ø220 x 400 mm Diameter output cylinder: Ø50 mm