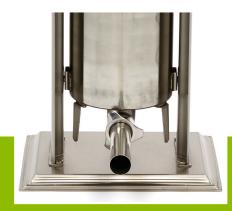

Pressing plate with hole for venting

Pressing plate perfectly sealed with rubber gasket

Output section can be removed at once

10 speeds for perfect dosing Stands on four rubber feet

Easy to clean

Cylinder dimensions: Ø220 x 400 mm Diameter output cylinder: Ø50 mm