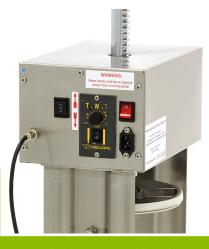

Pressing plate with hole for venting

Pressing plate perfectly sealed with rubber gasket

Output section can be removed at once

10 speeds for perfect dosing Stands on four rubber feet

Easy to clean

Cylinder dimensions: Ø220 x 400 mm Diameter output cylinder: Ø50 mm