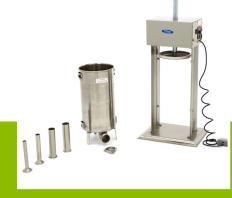

## Standard included:

Stainless steel filling tube Ø16 mm Stainless steel filling tube Ø22 mm Stainless steel filling tube Ø32 mm Stainless steel filling tube Ø38 mm

Professional sausage filler for commercial use