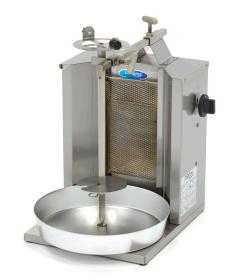

Packaging Material Carton Box with Foam

 HS Customs Code
 8419818090

 EAN Code
 8719632124702

 Article Number
 09370200

Professional grill for Döner / Gyros / Kebab

Equipped with 1 gas burner

Stainless steel protective mesh (AISI 310) Equipped with stainless steel drip tray

Housing, skewer and meat plate made of stainless steel

The meat skewer must be turned manually

Skewer can rotate left and right

Skewer is adjustable

Easy to clean

Max. capacity: 10 kg meat
Diameter meat plate: 120 mm
Dimensions skewer: 12 x 12 mm

Skewer length: 300 mm

Gas consumption: 0.262 m3/h

- 🔟 HIGH QUALITY / LOW PRICES
- 24 / 7 SUPPORT & SERVICE
- **☑** IMMEDIATELY AVAILABLE FROM STOCK
- 🕍 TECHNICAL DEPARTMENT & WARRANTY
- **W** EXCELLENT CUSTOMER SATISFACTION