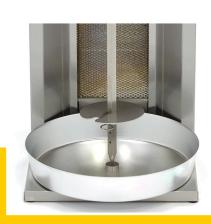

Packaging Material Carton Box with Foam

 HS Customs Code
 8419818090

 EAN Code
 8719632124702

 Article Number
 09370200

Professional grill for Döner / Gyros / Kebab

Equipped with 1 gas burner

Stainless steel protective mesh (AISI 310) Equipped with stainless steel drip tray

Stainless steel doner grill equipped with drip tray

With adjustable skewer for perfect preparation.

Easy to dismantle and clean