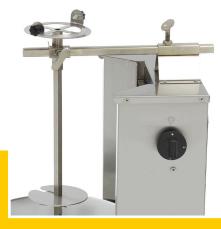

Housing, skewer and meat plate made of stainless steel

The meat skewer must be turned manually

Skewer can rotate left and right

Skewer is adjustable

Easy to clean

Max. capacity: 10 kg meat
Diameter meat plate: 120 mm
Dimensions skewer: 12 x 12 mm

Stainless steel doner grill equipped with drip tray

With adjustable skewer for perfect preparation.

Easy to dismantle and clean