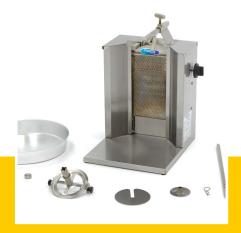

Packaging Material Carton Box with Foam

 HS Customs Code
 8419818090

 EAN Code
 8719632124702

 Article Number
 09370200

Professional grill for Döner / Gyros / Kebab

Equipped with 1 gas burner

Stainless steel protective mesh (AISI 310) Equipped with stainless steel drip tray

Housing, skewer and meat plate made of stainless steel

The meat skewer must be turned manually

Skewer can rotate left and right

Skewer is adjustable

Easy to clean

Max. capacity: 10 kg meat
Diameter meat plate: 120 mm
Dimensions skewer: 12 x 12 mm

Skewer length: 300 mm

Gas consumption: 0.262 m3/h

- 🔟 HIGH QUALITY / LOW PRICES
- 24 / 7 SUPPORT & SERVICE
- **☑** IMMEDIATELY AVAILABLE FROM STOCK
- 🕍 TECHNICAL DEPARTMENT & WARRANTY
- **W** EXCELLENT CUSTOMER SATISFACTION

Stainless steel doner grill equipped with drip tray

With adjustable skewer for perfect preparation.

Easy to dismantle and clean